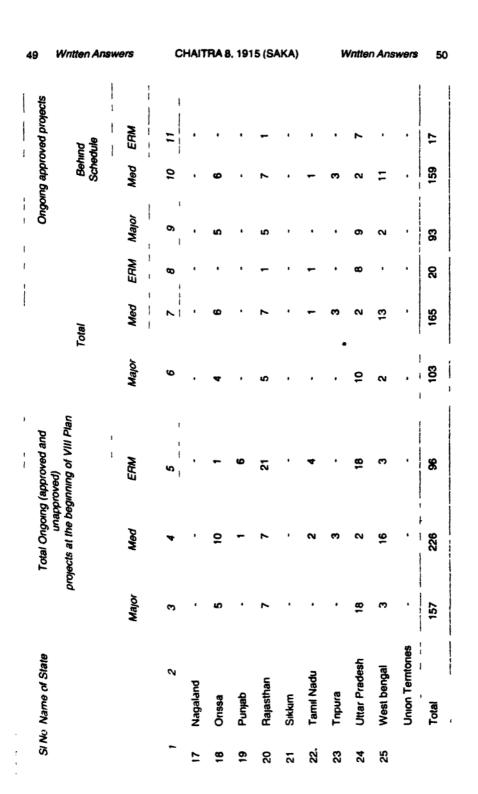

## **Ongoing irrigation Projects**

\*450. SHRI SARAT CHANDRA PATI NAYAK: Will the Minister of WATER RE-SOURCES be pleased to state:

- (a) whether a number of intigation projects are behind schedule;
  - (b) if so, the details thereof, State-wise;
- (c) the total cost escalation of the projects due to delays; and
  - (d) the steps taken to reduce the cost?

THE MINISTER OF WATER RE-SOURCES AND MINISTER OF PARLIMEN-TARY AFFIARS (SRI VIDYACHARAN SHUKLA): (a) to (d). A Statement is attached.

Statewise number of On going major medium and renovation/modemisation projects as at the beginning of VIII Plan is as under -

|                     | SI No Name of State | Total<br>un | ital Ongoing (approved a<br>unapproved) projects at | Total Ongoing (approved and unapproved) projects at |       |       |     | Ongo  | ndde buk           | Ongoing approved projects |
|---------------------|---------------------|-------------|-----------------------------------------------------|-----------------------------------------------------|-------|-------|-----|-------|--------------------|---------------------------|
|                     |                     | the         | the beginning of VIII Plan                          | of VIII Plan                                        |       | Total |     | :<br> | Behind<br>Schedule | dule                      |
|                     | Major               |             | hed                                                 | ERM                                                 | Major | Med   | ERM | Major | Мед                | ERM                       |
| 2                   | <b>6</b>            | !           | !                                                   | 0                                                   | 9     | 7     | 8   | 6 ;   | 01                 | #                         |
| Andhra Pradesh      | sh 12               | -           | 18                                                  | ო                                                   | ^     | 5     | N   | ဖ     | 6                  |                           |
| 2 Arunachal Pradesh | - usep              |             |                                                     |                                                     |       |       |     |       | •                  |                           |
| 3 Assam             | 5                   |             | 9                                                   | 4                                                   | S     | 9     |     | 4     | 9                  |                           |
| , Rihar             | 16                  | •           | 50                                                  | S                                                   | 6     | 16    | 2   | 7     | 4                  | -                         |
| 5 Gna               | -                   |             | -                                                   |                                                     | -     | -     |     | -     | -                  |                           |
| 6 Gujarat           | 6                   | ••          | 55                                                  | 12                                                  | o,    | 21    | 9   | 80    | 2                  | Ŋ                         |
| Haryana             | 4                   |             |                                                     | 9                                                   | 8     |       | •   | 8     | •                  |                           |